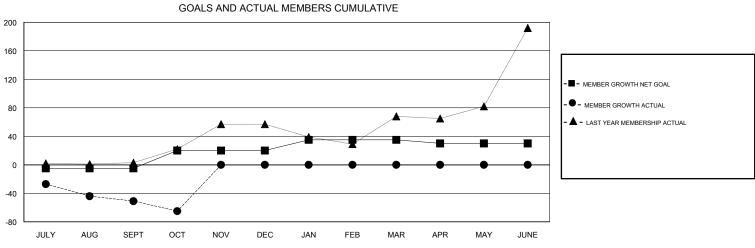

## JOE AL PICONE **LOCATION TEXAS GMT CA** Clubs Members RESULTS FOR 2017-2018 RESULTS FOR 2017-2018 NEW CLUB GOAL NEW CLUBS DROPPED CLUBS MEMBER GROWTH NET MEMBER GROWTH DROPPED QUARTER QUARTER GOAL ACTUAL MEMBERS ACTUAL (including transfers) 0 0 0 -5 43 90 JULY/AUG/SEPT JULY/AUG/SEPT 0 25 28 41 OCT/NOV/DEC OCT/NOV/DEC 0 1 0 0 0 15 JAN/FEB/MAR JAN/FEB/MAR 0 0 0 0 0 -5 APR/MAY/JUNE APR/MAY/JUNE