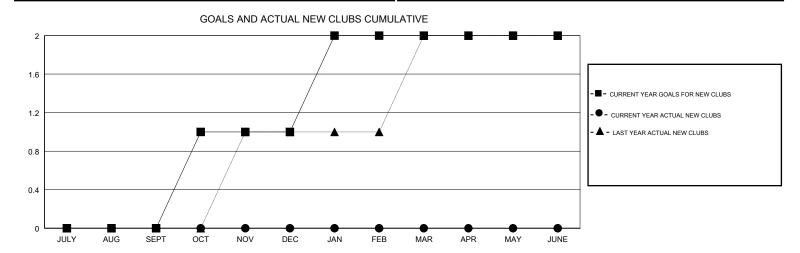

## JOE AL PICONE **LOCATION TEXAS GMT CA** Clubs Members RESULTS FOR 2017-2018 RESULTS FOR 2017-2018 NEW CLUB GOAL NEW CLUBS DROPPED CLUBS MEMBER GROWTH NET MEMBER GROWTH DROPPED QUARTER QUARTER GOAL ACTUAL MEMBERS ACTUAL (including transfers) 0 0 0 -5 43 90 JULY/AUG/SEPT JULY/AUG/SEPT 0 25 28 41 OCT/NOV/DEC OCT/NOV/DEC 0 1 0 0 0 15 JAN/FEB/MAR JAN/FEB/MAR 0 0 0 0 0 -5 APR/MAY/JUNE APR/MAY/JUNE